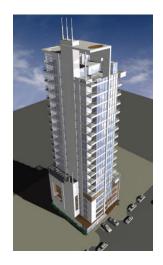

## First Automatic Parking System in Florida State

Downtown Orlando Condominium Building - 54 parking spaces

Swiss-Park USA and Top Land Development of Orlando, Florida, have joined efforts to build the first fully automatic parking system in the state of Florida.

The parking system, one of many completed by Swiss-Park world wide, will serve the residential tower *Luxparque* in downtown Orlando with capacity for 54 cars. Building construction is estimated to start July 2007 and to be completed early the following year.

## Swiss-Park USA

1142 Brown Ave
Lafayette, CA 94549
Phone: 925-284-2366
Fax: 925-284-2356
www.swissparkusa.com

Luxparque Orlando, Florida